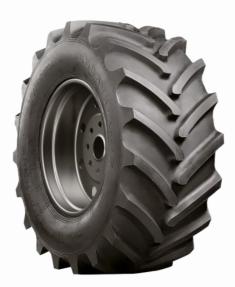

## Description

Radial tubeless tyre with cross-country tread pattern which has good self-cleaning capability, high grip, and improved environmental performance. It is designed for use on off-road, stubble field, dirt roads.

Recommended use: traction wheels of tractors.

| Specification                  | $\sim$          |
|--------------------------------|-----------------|
| Rim diameter, inch             | 28              |
| Tyre size                      | 600/65R28       |
| Max. load, kilogramforce       | 3750            |
| Maximum load pressure, kPa     | 240             |
| Load index                     | 154             |
| Tube                           | tubeless        |
| Valve type                     | -               |
| Recommended rim                | DW20B           |
| Allowable alternative rim      | W18L            |
| Tire flap                      | -               |
| Overall diameter, mm           | 1491            |
| Section width, mm, not more    | 716             |
| Static radius,mm               | 885             |
| Max. speed,km/h (Speed rating) | 40 (A8); 50 (B) |
| Ply rating                     | -               |